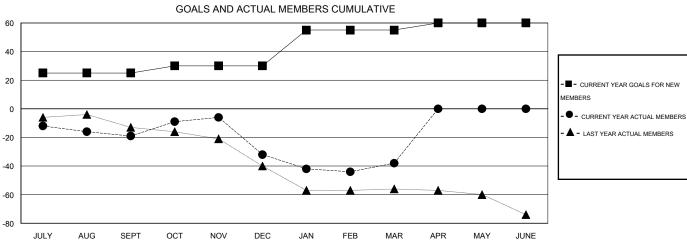

## **LOCATION NORTH CAROLINA**

GMT CA 1

| Clubs         |                  |                  |                  |                  | Members               |                    |                                     |                    |                  |  |
|---------------|------------------|------------------|------------------|------------------|-----------------------|--------------------|-------------------------------------|--------------------|------------------|--|
|               | RESUL            | TS FOR 2014-2015 | i                |                  | RESULTS FOR 2014-2015 |                    |                                     |                    |                  |  |
| QUARTER       | NEW CLUB<br>GOAL | NEW CLUBS        | DROPPED<br>CLUBS | NET<br>GAIN/LOSS | QUARTER               | NEW MEMBER<br>GOAL | CHARTER AND<br>NEW MEMBERS<br>ADDED | DROPPED<br>MEMBERS | NET<br>GAIN/LOSS |  |
| JULY/AUG/SEPT | 1                | 0                | 0                | 0                | JULY/AUG/SEPT         | 25                 | 11                                  | 30                 | -19              |  |
| OCT/NOV/DEC   | 0                | 0                | 0                | 0                | OCT/NOV/DEC           | 5                  | 31                                  | 44                 | -13              |  |
| JAN/FEB/MAR   | 1                | 0                | 0                | 0                | JAN/FEB/MAR           | 25                 | 23                                  | 29                 | -6               |  |
| APR/MAY/JUNE  | 0                | 0                | 0                | 0                | APR/MAY/JUNE          | 5                  | 0                                   | 0                  | 0                |  |